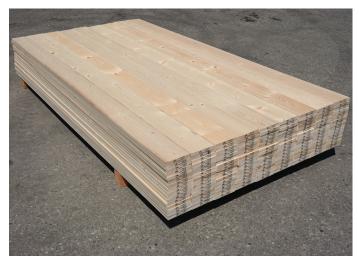

# ESLP BOARDS

### +SIZES & GRADES

This is an appearance grade product held to standards that supersede the NLGA and WWPA grades. The boards have a 1/16" micro eased edge making the board easier to handle and finish. The ends are grade stamped and sealed with a thin wax coating to improve appearance and stability. We offer three grades which are our 2 & Btr Common - Highline, 3 Common and 4 Common. All three grades are available in 1x4 through 1x12 with lengths of 6'-16'. Packaging options are available in 1/3 packs, 1/2 packs, container size packs and full packs.